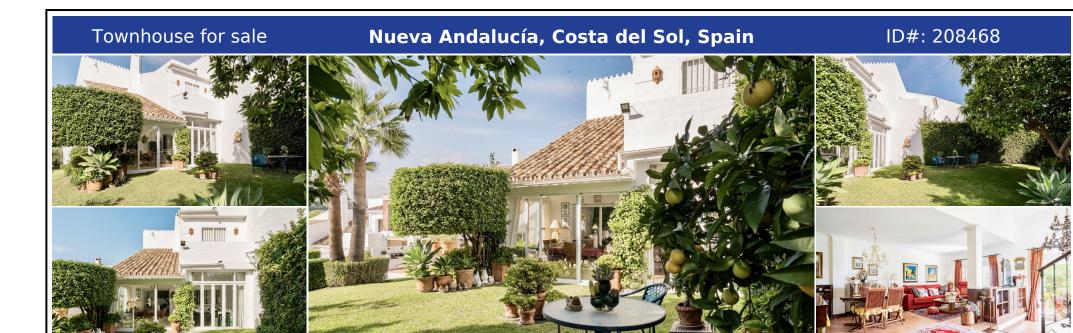

## **Description:**

Beautiful and large corner townhouse in one of the best locations in Aloha! This house sits on an elevated plot with nice open views towards the golf valley and benfits from having one of the large plots in the urbanisation. From the gated community you have walking distance to everything, restaurants, shops, cafes and bars. Only a few minutes drive to the beach. The house is in great condition but also have amazing reformation potential! It ...

• Bedrooms: 3 | • Bathrooms: 2 | • Build: 150 m² | • Terrace: 20 m² | • Orientation: South, West | • View type: Garden, Mountain

General: Air Conditioning, Close to port, Close To Sea, Close to shops, Condition Good, Covered terrace, Electricity, Fitted Wardrobes, Fully equipped kitchen, Furnished (option), Garden (Private), Garden (Shared), Gated Complex, Near transport, Parking covered, Pool Communal, Private terrace, Security 24/24