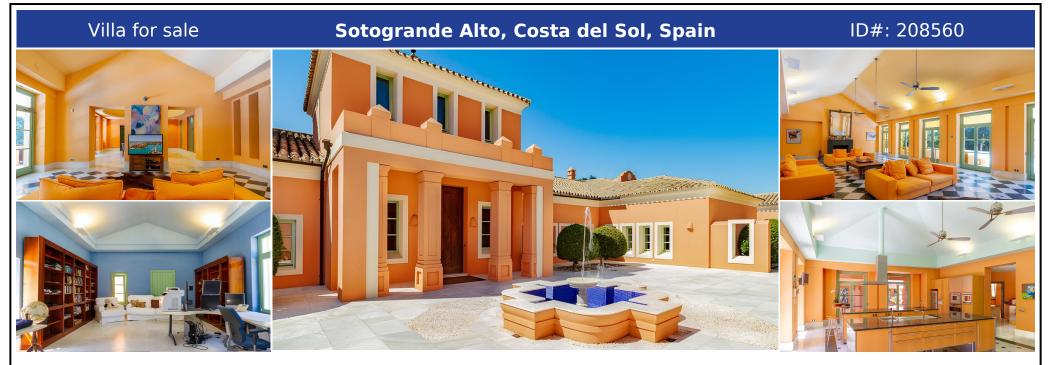

## **Description:**

Sotogrande Alto: Front line Golf Valderrama, 5/6 bedroom mansion style villa of 1000m2 living area on one level on a very private plot of 6200m2. South facing terrace and pool. Unique property entered through a courtyard with fountain. Entrance door opens into a double height foyer. Very spacious living room leads to a wonder dining room which adjoins a huge designer kitchen. Gym, Sauna, office, utility/laundry. Under floor heating. 4 car garage.

• Bedrooms: 6 | • Bathrooms: 7 | • Build: 1,400 m² | • Terrace: 400 m² | • Orientation: South | • View type: Garden, Golf

General: Close To Schools, Condition Excellent, Covered terrace, Games Room, Garage, Garden (Private), Gym, Pool Heated, Pool Private, Sauna