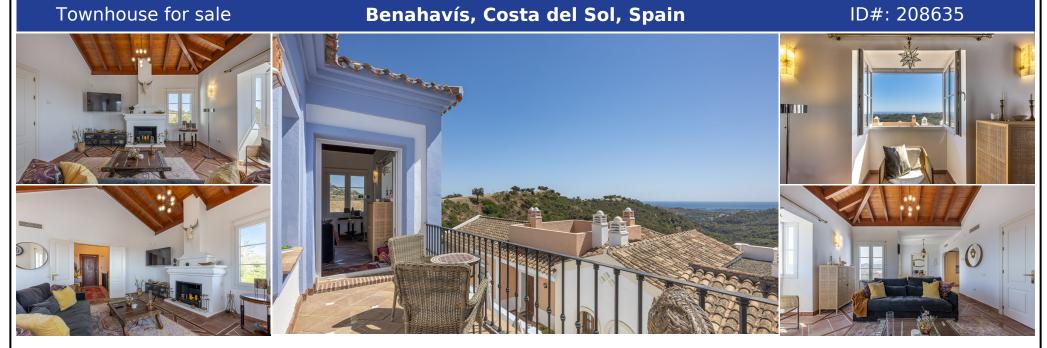

## **Description:**

This private, corner townhouse offers stunning sea and mountain views in the peaceful Monte Mayor Alto area of La Heredia, Benahavis. Just a short drive from the bustling beach life of Puerto Banús, the charming parish of Cancelada, and the lively town of San Pedro, the property has excellent road access via the A-7 coast road. International schools, supermarkets, hospitals, and sports facilities, including golf courses and beaches, are nearb...

• Bedrooms: 3 | • Bathrooms: 5 | • Build: 228 m² | • Terrace: 98 m² | • Orientation: Southeast | • View type: Garden, Mountain, Pool, Urban

General: Close To Schools, Close to shops, Close To Town, Condition Excellent, Double glass, Ensuite Bathroom, Fully equipped kitchen, Garden (Shared), Parking communal, Pool Communal