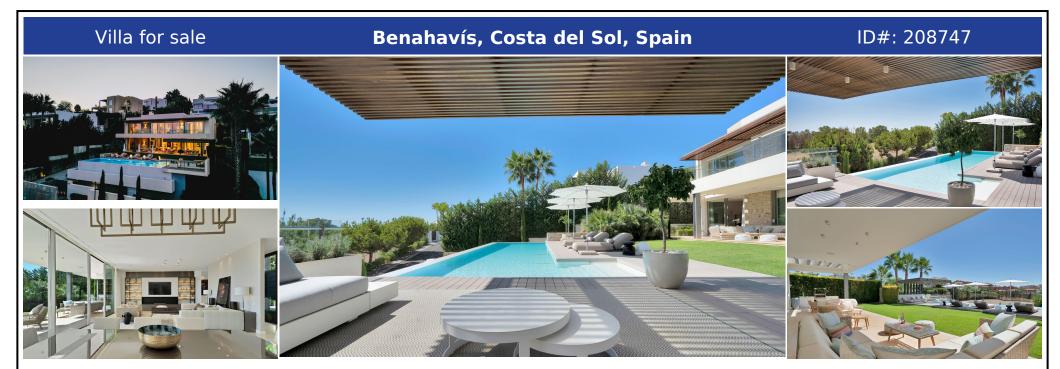

## **Description:**

This captivating contemporary villa, located in a prestigious gated community in Atalaya, offers stunning open views of the golf course. Spanning three levels, the villa welcomes you with a grand entrance hall and an open-plan layout featuring a fully fitted kitchen equipped with Miele appliances, a dining area, and a spacious living room. Floor-to-ceiling terrace doors provide access to a large covered terrace that overlooks the lush garden a...

• Bedrooms: 5 | • Bathrooms: 6 | • Build: 546 m² | • Terrace: 105 m² | • Orientation: South, Southeast | • View type: Countryside, Garden, Golf, Pool, Sea, Urban

General: Air Conditioning, Alarm system, Bargain, Central Heating, Cheap, Close to golf, Close to shops, Close To Town, Cold A/C, Condition Excellent, Covered terrace, Entry phone, Fitted Wardrobes, Fully equipped kitchen, Furnished, Garden (Private), Gated Complex, Hot A/C, Near