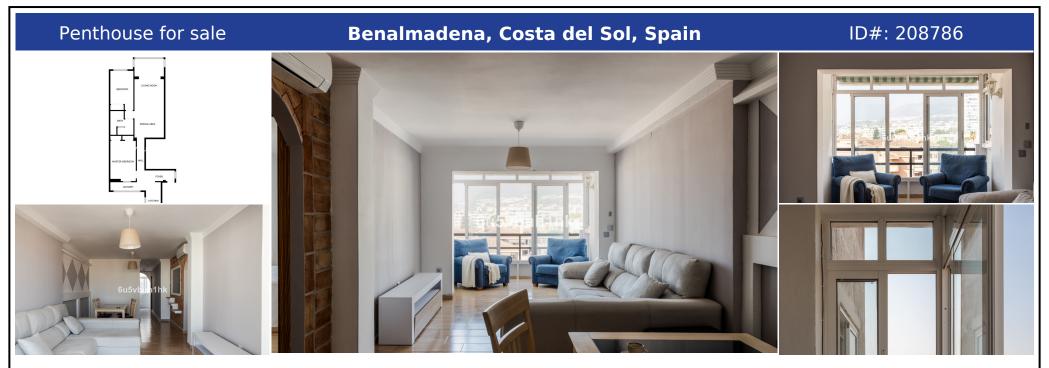

## **Description:**

Located in the heart of Benalmadena offers a perfect blend of comfort and convenience. Located minutes away from the beach, train station, restaurants and shops around. This cosy Apartment features partial sea views Beautiful new kitchen, 2 Doubles Bedrooms 1 Large Bathroom, the open plan layout maximizes space and light. Weather you are looking for a permanent residence or a vacational gateaway this apartment is a wonderful opportunity. Re...

• Bedrooms: 2 | • Bathrooms: 1 | • Build: 90 m<sup>2</sup> | • Terrace: 8 m<sup>2</sup> | • Orientation: Southeast | • View type: Panoramic, Sea

General: Air Conditioning, Close To Sea, Close to shops, Close To Town, Condition Excellent, Double glass, Fitted Wardrobes, Fully equipped kitchen, Furnished, Lift, Near transport, Telephone