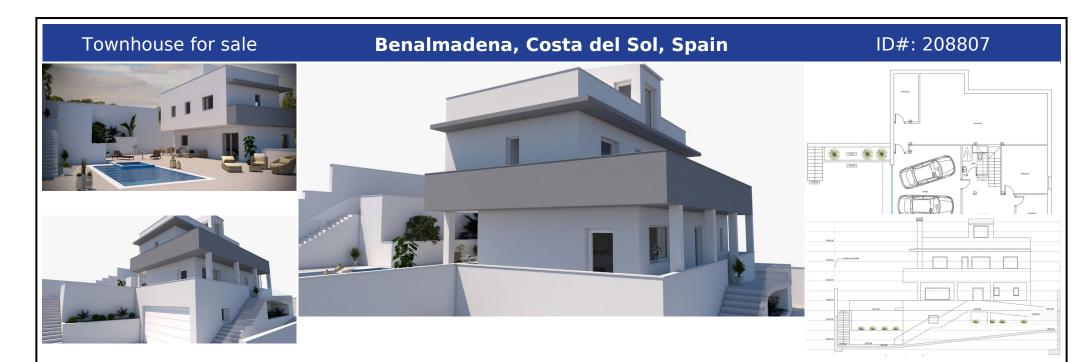

## **Description:**

\*\*Magnificent Villa Under Construction in Santangelo, Benalmadena\*\* \*\*Location and Accessibility:\*\* Nestled in the highly sought-after Santangelo area of Benalmadena, this under-construction villa boasts stunning sea views and unparalleled access to the motorway, making it an ideal retreat with excellent connectivity.

\*\*Property Overview:\*\* - \*\*Size:\*\* 310 m² built - \*\*Plot:\*\* 550 m² - \*\*Bedrooms:\*\* 3 - \*\*Bathrooms:\*\* 4 - \*...

• Bedrooms: 3 | • Bathrooms: 3 | • Build: 310 m² | • Terrace: 30 m² | • Orientation: Southwest | • View type: Sea

General: Air Conditioning, Basement, Close To Schools, Close To Sea, Ensuite Bathroom, Fitted Wardrobes, Fully equipped kitchen, Furnished, Garage, Garden (Private), Pool Private, Private terrace

€895,000