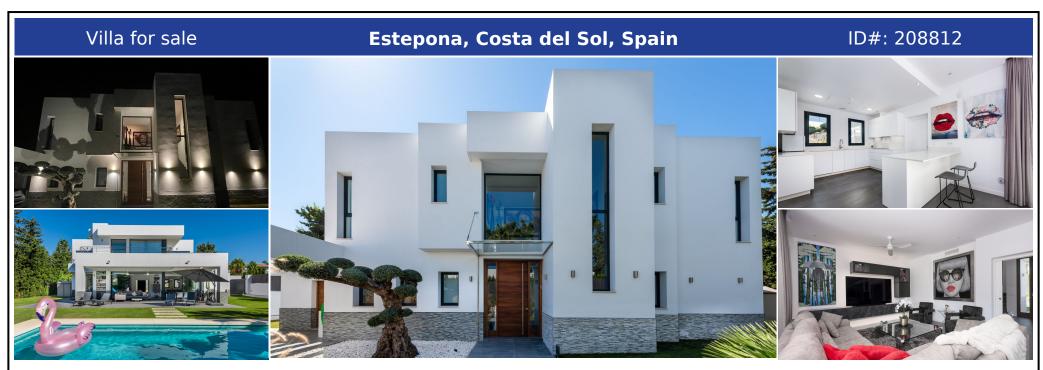

## **Description:**

This contemporary four-bedroom detached villa, located in Atalaya Isdabe, is a perfect blend of comfort and luxury. Its prime location offers the convenience of being within walking distance to supermarkets, shops, cafés, and restaurants, as well as easy access to public transport, all just a five-minute walk from the beach. The villa is spread over two levels. On the ground floor, you're welcomed by a generous entrance hallway that lea...

• Bedrooms: 4 | • Bathrooms: 4 | • Build: 300 m<sup>2</sup> | • Terrace: 100 m<sup>2</sup> | • Orientation: South | • View type: Garden

General: Alarm system, Close To Sea, Close to shops, Close To Town, Condition Excellent, Covered terrace, Fitted Wardrobes, Fully equipped kitchen, Furnished (option), Garden (Private), Parking covered, Parking private, Pool Private, Pre Installed A/C, Private terrace, Underfloor heating, Utility Room