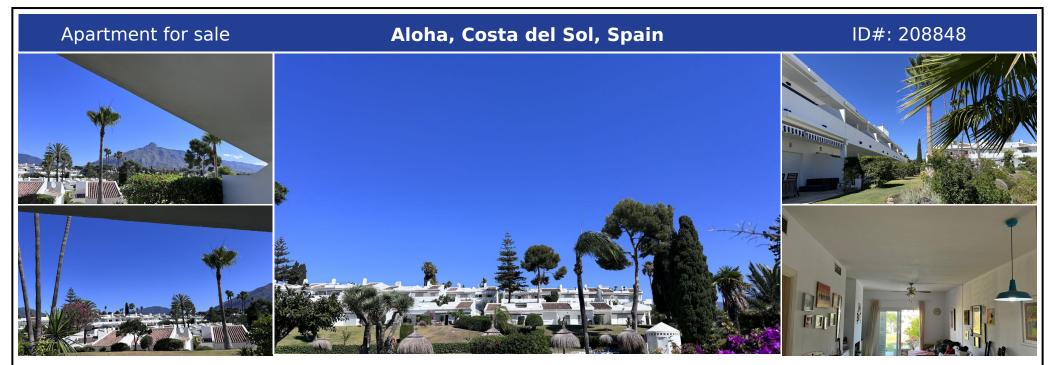

## **Description:**

A rare opportunity to acquire a garden apartment located within one of Marbella's most exclusive gated communities. This private and secure residential community is located front line to the Aloha Golf course, and situated under two minutes walk to a selection of bars and fabulous restaurants in Aloha, and an 8 minute drive to Puerto Banus and the beach. The apartment briefly comprises; fitted kitchen and laundry room, two double bedrooms...

• Bedrooms: 2 | • Bathrooms: 2 | • Build: 80 m<sup>2</sup> | • Terrace: 15 m<sup>2</sup> | • Orientation: Northwest | • View type: Garden, Mountain

General: Bargain, Cheap, Close to golf, Close to port, Close to shops, Condition Fair, Covered terrace, Fireplace, Fitted Wardrobes, Fully equipped kitchen, Furnished (No), Garden (Shared), Gated Complex, Near transport, Parking covered, Parking More Than One, Parking private, Pool Communal, Private terrace