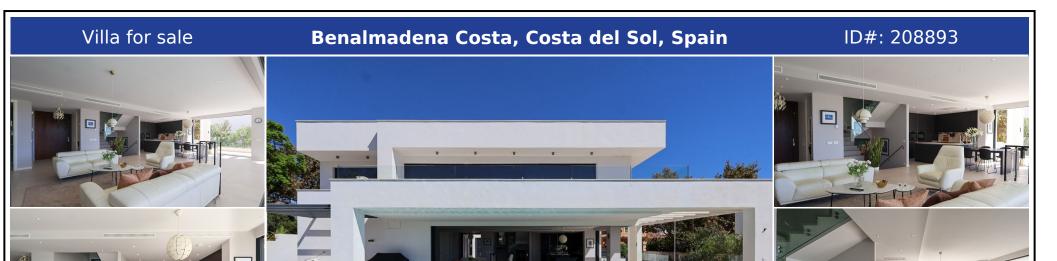

## **Description:**

Spectacular Contemporary Villa in Benalmádena – only 500 Meters from the Beach Step into luxury with this exclusive, recently built villa in the sought-after Puerto Marina area of Benalmádena. Offering 6 spacious bedrooms and 5+2 elegant bathrooms, this home features contemporary Scandinavian design and premium finishes, perfectly suited for the Costa del Sol lifestyle. Highlights include - Large sunny terraces and a private saltwater p...

• Bedrooms: 6 | • Bathrooms: 6 | • Build: 645 m² | • Terrace: 178 m² | • Orientation: Southwest | • View type: Garden, Pool, Sea

General: Air Conditioning, Alarm system, Close to golf, Close to port, Close to shops, Condition Excellent, Covered terrace, Fitted Wardrobes, Fully equipped kitchen, Garden (Private), Near transport, Parking More Than One, Parking open, Parking private, Parking street, Pool Private, Private terrace, Underfloor heating