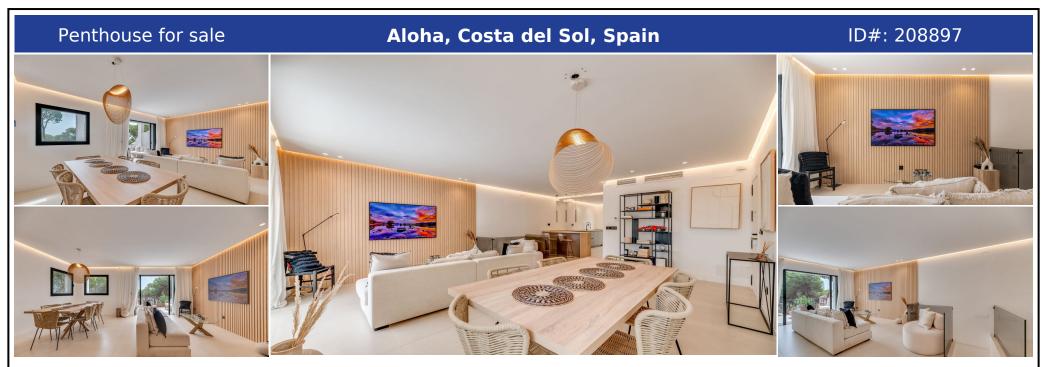

## **Description:**

NEW DUPLEX in LOS PINOS DE ALOHA, NUEVA ANDALUCIA. Asking: 895.000€ 4 rooms 4 bathrooms 2 living rooms Cinema & bar Access to Pool Balcony + terrace 180 m2 - 2 floors ✓ Contemporary Architecture ✓ 5 min to Puerto Banus ✓ Mountain views ✓ Aloha Golf Area ✓ Private Urbanization ✓ Security ✓ Private parking

• Bedrooms: 4 | • Bathrooms: 4 | • Build: 180 m<sup>2</sup> | • Terrace: 16 m<sup>2</sup> | • Orientation: Southeast | • View type: Golf, Mountain

General: Air Conditioning, Bar, Central Heating, Close to golf, Close to shops, Commercial area, Condition Excellent, Electricity, Fully equipped kitchen, Furnished, Garden (Shared), Gated Complex, Parking private, Pool Communal, Private terrace, Satellite TV, Security 24/24