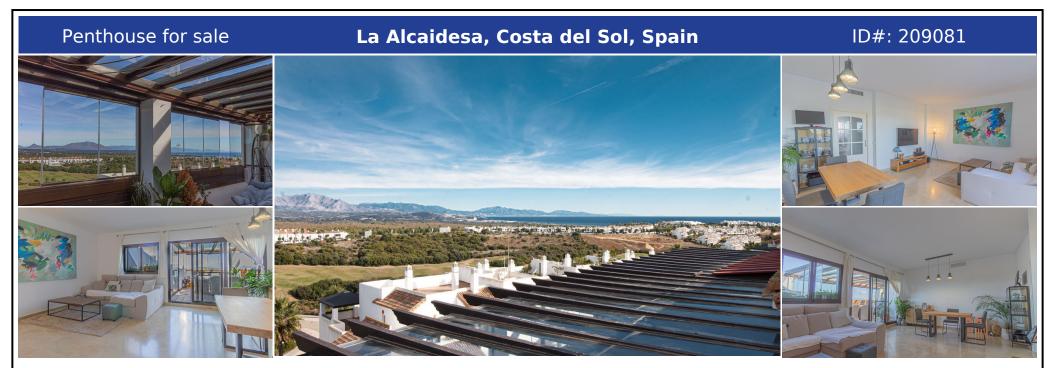

## **Description:**

Penthouse with panoramic views, 2 parking spaces and solar panels. Distributed in 215m2 of surface of which 120m2 of terrace. It has a large terrace of 45m2 with glass curtains and glass roof (blinds included) for use all year round, even as office space. Very private solarium of 90m2 and spectacular sea, golf and mountain views. This spacious flat has 2 generous sized double bedrooms and 2 bathrooms, an independent fully fitted kitchen...

• Bedrooms: 2 | • Bathrooms: 2 | • Build: 93 m<sup>2</sup> | • Terrace: 120 m<sup>2</sup> | • Orientation: North | • View type: Countryside, Forest, Golf, Lake, Mountain, Panoramic, Sea

General: Air Conditioning, Beachside, Close To Forest, Close To Sea, Condition Good, Electricity, Entry phone, Furnished (option), Garage, Garden (Shared), Gated Complex, Hot A/C, Lift, Pool Communal, Private terrace, Solarium, Storage