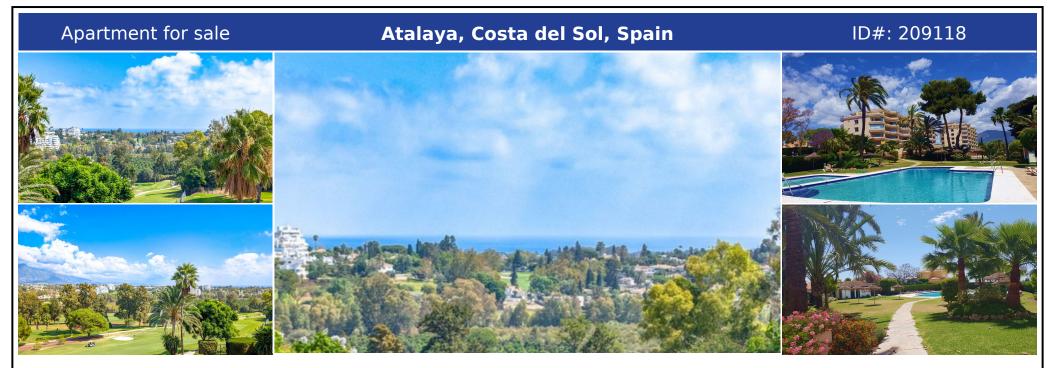

## **Description:**

2 bedroom corner apartment in one of Atalaya's most desirable urbanisations next to the Atalaya Golf Club. The apartment is in the final stages of renovation and can be finished according to taste with the last extras, doors, kitchen and bathroom equipment. Consisting of 2 bedrooms and 3 bathrooms spread over 100sqm living area, 2 balconies with a total area of 48sqm with south / east orientation. The apartment is located in a priva...

• Bedrooms: 2 | • Bathrooms: 3 | • Build: 100 m<sup>2</sup> | • Terrace: 48 m<sup>2</sup> | • Orientation: East, Southeast | • View type: Garden, Golf, Mountain, Panoramic, Pool, Sea

General: Close to golf, Close to port, Close to shops, Covered terrace, Electricity, Entry phone, Furnished (partially), Garden (Shared), Gas, Kitchen Not Fitted, Lift, Near transport, Parking covered, Parking More Than One, Parking open, Parking street, Pool Communal, Pre Installed A/C, Private