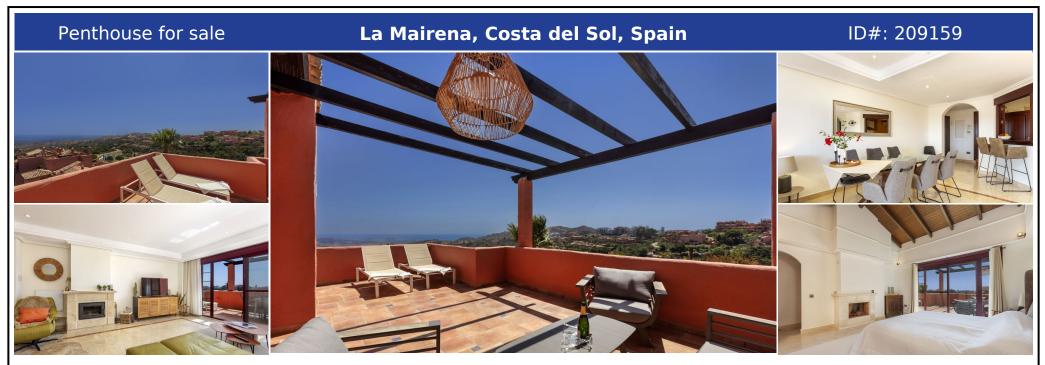

## **Description:**

Stunning Penthouse with Panoramic Sea and Mountain Views in Marbella East Description Discover the most exceptional Penthouse, offering the best south-west orientation. This dream home provides breathtaking, unobstructed panoramic views stretching from the Mediterranean Sea to the mountains. With its perfect orientation, you can enjoy sunlight all day long and marvel at the stunning sunsets in the evening. This apartment is truly impressive,...

• Bedrooms: 3 | • Bathrooms: 3 | • Build: 245 m<sup>2</sup> | • Terrace: 65 m<sup>2</sup> | • Orientation: Southwest | • View type: Golf, Mountain, Panoramic, Sea

General: Air Conditioning, Children's Pool, Close to shops, Condition Good, Electricity, Fitted Wardrobes, Fully equipped kitchen, Furnished (option), Garden (Shared), Gated Complex, Gym, Lift, Parking underground, Pool Communal, Telephone, Underfloor heating