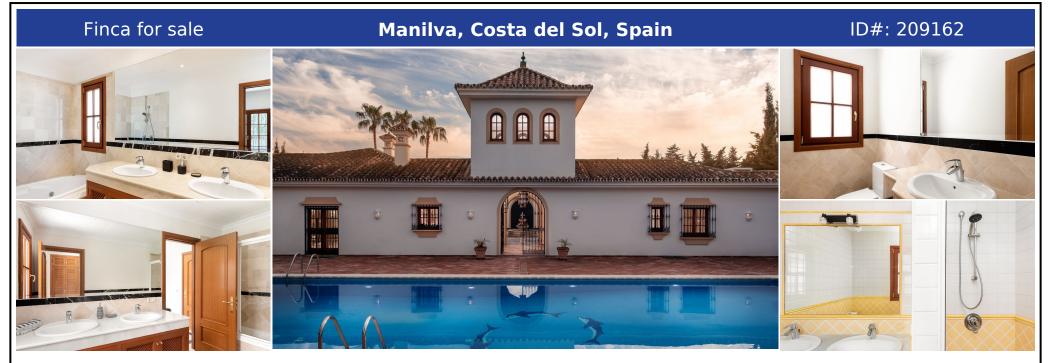

## **Description:**

Discover a Spectacular Estate in Manilva: Space, Comfort, and Style. If you're looking for a spacious home with all the amenities, located in a peaceful area, this enormous estate in Manilva is perfect for you. With a total area of 4,120 m², this property offers all the space you need to enjoy outdoor living and indoor comfort. Of that, 321 m² has been built with a spacious and functional design. The house boasts 7 bedrooms, making it...

• Bedrooms: 7 | • Bathrooms: 7 | • Build: 321 m<sup>2</sup> | • Terrace: 295 m<sup>2</sup> | • Orientation: Southwest | • View type: Countryside, Courtyard, Garden, Mountain

General: Air Conditioning, Condition Good, Fireplace, Fitted Wardrobes, Fully equipped kitchen, Furnished, Garage, Garden (Private), Gated Complex, Parking covered, Parking More Than One, Parking private, Pool Private, Private terrace, Satellite TV