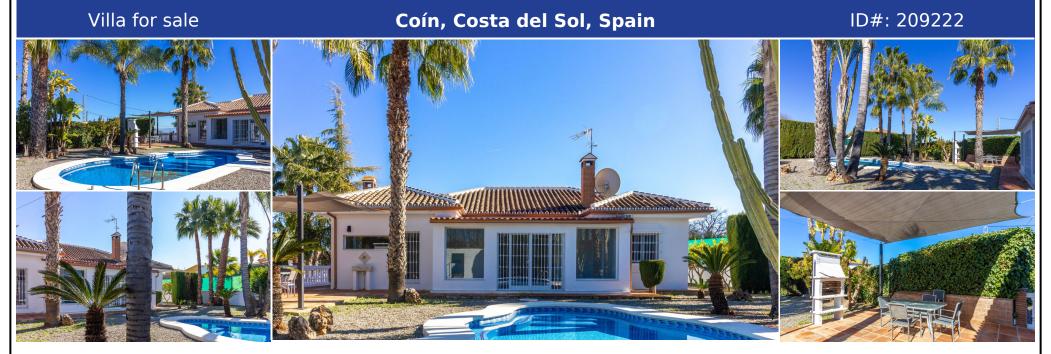

## **Description:**

Magnificent Detached Villa in Coín: A Bright and Exclusive Private Retreat Discover this splendid villa that exudes luminosity and privacy in every corner. Nestled on a generous plot of 2200 sqm, this exceptional abode is a paradise in itself, surrounded by lush greenery of palm trees and beautiful plants, crowned by a saltwater pool that invites delight and relaxation. The plot, embraced entirely by trees and plants, creates a sanctuary of...

• Bedrooms: 4 | • Bathrooms: 2 | • Build: 130 m<sup>2</sup> | • Terrace: 30 m<sup>2</sup> | • Orientation: Northeast, Southwest | • View type: Countryside, Garden, Panoramic, Pool

General: Air Conditioning, Central Heating, Condition Excellent, Covered terrace, Electricity, Ensuite Bathroom, Entry phone, Fireplace, Fitted Wardrobes, Fully equipped kitchen, Furnished (No), Garage, Garden (Private), Gated Complex, Parking covered, Parking More Than One, Parking