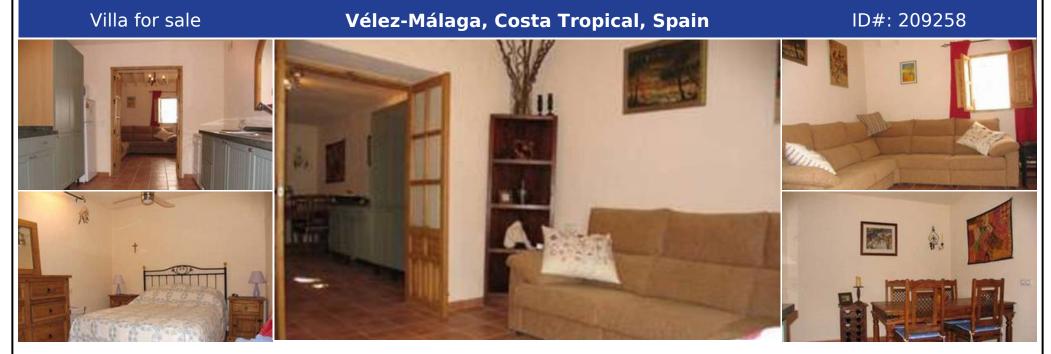

## **Description:**

Townhouse, Village, Fitted Kitchen, Parking: Street, Facing: South Features Close to all Amenities, Conveniently Situated Schools, Double Glazing, Good Rental Potential, Lounge Dining Area, Microwave, Near Transport, Quiet Location, Roof Terrace, Sunny terraces, Tastefully Decorated, Walking Distance to Rest., Walking Distance to Shops.

• Bedrooms: 2 | • Bathrooms: 1 | • Build: 100 m<sup>2</sup> | • Terrace: 11 m<sup>2</sup> | • Orientation: South |

General: Cheap, Close To Schools, Close to shops, Double glass, Fully equipped kitchen, Furnished (No), Near transport, Parking street, Solarium