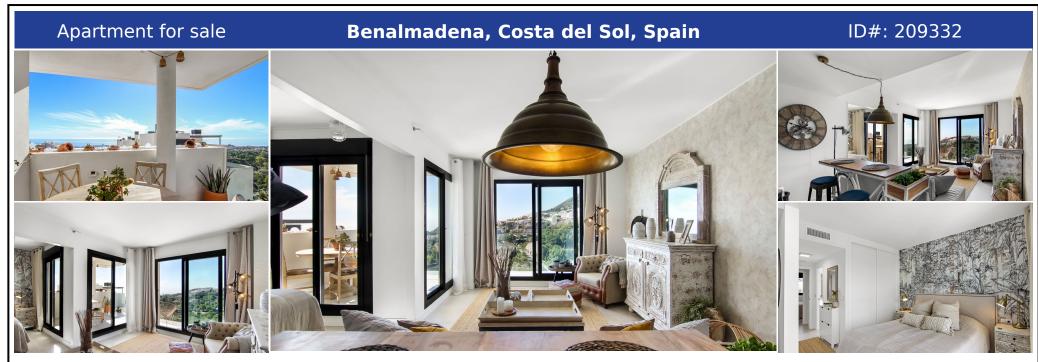

## **Description:**

This urbanización is Mediterranean style of architecture; white buildings surrounded by gardens with pergolas and awnings to which the technology of solar energy is added. Luxury living, you are almost in the heart of Benalmadena Pueblo. Walking distance to the services. Amazing and breathtaking sea and mountain views. Night time you enjoy the beautiful lights of the pueblo. Soon as you step in, you have the amazing views. The open living ...

• Bedrooms: 3 | • Bathrooms: 2 | • Build: 96 m<sup>2</sup> | • Terrace: 20 m<sup>2</sup> | • Orientation: Southwest | • View type: Mountain, Panoramic, Sea

General: Air Conditioning, Close To Forest, Close To Schools, Close To Town, Condition Excellent, Covered terrace, Electricity, Entry phone, Fitted Wardrobes, Fully equipped kitchen, Furnished (No), Garage, Garden (Shared), Lift, Near transport, Parking private, Parking underground, Pool Communal