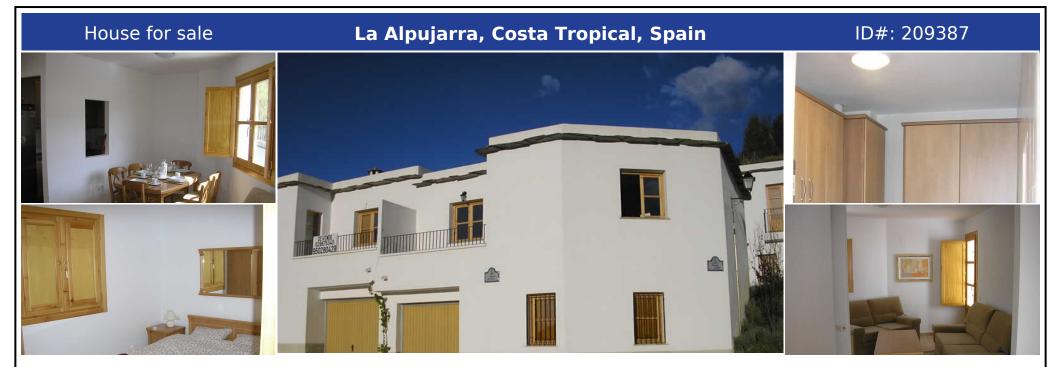

## **Description:**

A newly built two storey town house in the heart of the Alpujarra yet only 45 minutes from the beaches of the Costa Almeria. The house is part of a small development of terraced houses sitting on a hill above the village of Picena. The house is on the edge of the complex, therefore benefits from extensive views across the village and mountains. Vehicle access is easy on the paved road and parking is either in the garage or directly outside of ...

• Bedrooms: 4 | • Bathrooms: 2 | • Build: 110 m<sup>2</sup> |

General: Close To Town, Fully equipped kitchen, Furnished, Garage, Kitchen Not Fitted, Mountain Pueblo, Parking More Than One, Pool Communal, Village