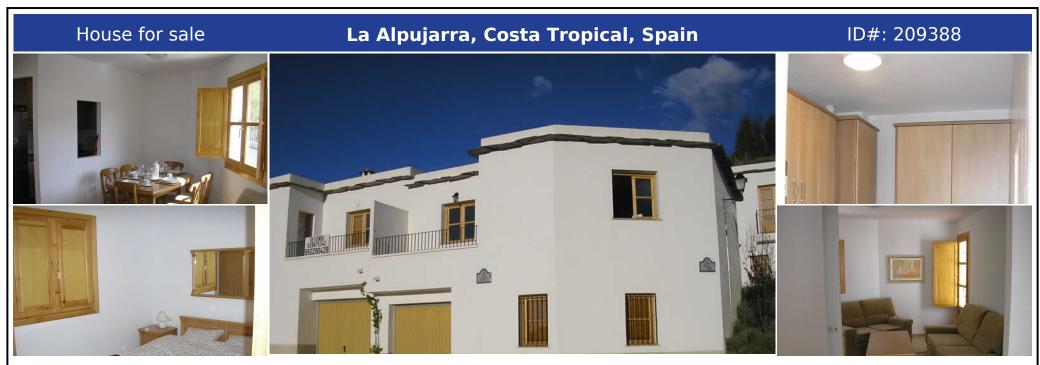

## **Description:**

A newly built two storey town house in the heart of the Alpujarra yet only 45 minutes from the beaches of the Costa Almeria. The house is part of a small development of terraced houses sitting on a hill above the village of Picena. The house is on the edge of the complex, therefore benefits from extensive views across the village and mountains. Vehicle access is easy on the paved road and parking is either in the garage or directly outside of ...

• Bedrooms: 4 | • Bathrooms: 2 | • Build: 110 m<sup>2</sup> |

General: Close To Town, Furnished (No), Garage, Kitchen Not Fitted, Mountain Pueblo, Parking More Than One, Village