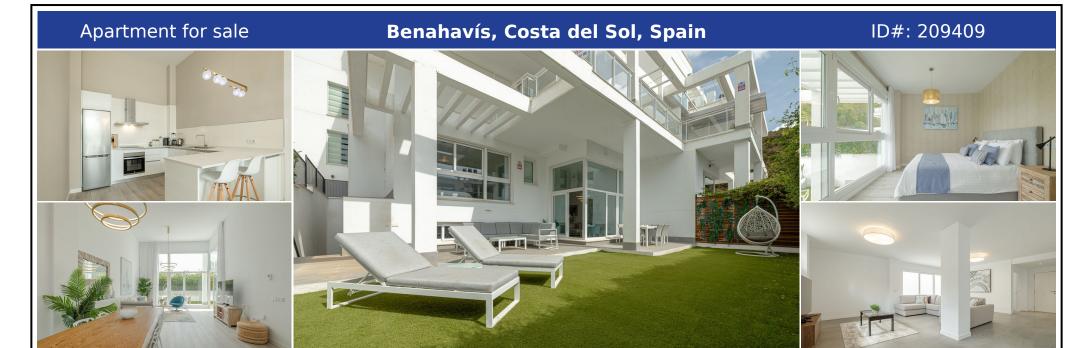

## **Description:**

Spectacular ground floor duplex flat located in the exclusive gated community of Riverside, in the village of Benahavís, a secure environment where residents enjoy peace and privacy. One of the most outstanding features of this development is its impressive swimming pool, ideal for enjoying the sun and the beauty of the area. The flat is an example of spaciousness and sophistication. It has three spacious bedrooms, including an elegant maste...

• Bedrooms: 3 | • Bathrooms: 3 | • Build: 224 m² | • Terrace: 36 m² | • Orientation: South, Southeast | • View type: Mountain, Urban

General: Air Conditioning, Close to golf, Close to shops, Cold A/C, Condition Excellent, Covered terrace, Electric Blinds, Electricity, Entry phone, Fitted Wardrobes, Fully equipped kitchen, Furnished (option), Garden (Shared), Gated Complex, Hot A/C, Lift, Mountain Pueblo, Parking communal, Parking underground, Pool Communal, Private terrace, Telephone, Underfloor heating (Bathrooms)