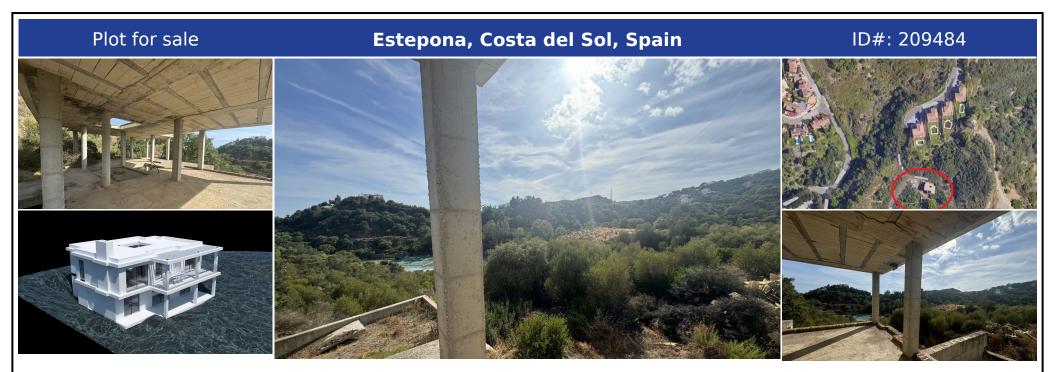

## **Description:**

LAND with STRUCTURE, PROJECT AND LICENSES ALREADY PAID. Discover an exceptional opportunity to build your future on this land, with a generous total size amounting to 640 square meters, it is presented as the perfect base to transform your architectural dreams into reality. The highlight is that it already has a license and basic project included and a magnificent structure, which significantly simplifies the initial development steps and thei...

• Bedrooms: 0 | • Bathrooms: 0 | • Build: 230 m<sup>2</sup> | • Orientation: South | • View type: Countryside, Garden, Mountain, Panoramic

**General:** Basement, Cheap, Close to port, Close To Sea, Close To Town, Condition Good, Electricity, Garden (Private), Parking More Than One, Parking private, Parking underground, Room For Pool, Satellite TV, Solarium, Telephone