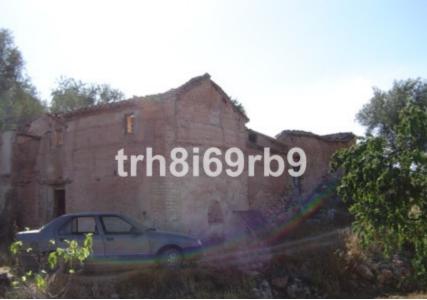

## **Description:**

Lovely piece of land in the Lecrin Valley close to the village of Albuñuelas with project approved to rebuild the existing ruin as a beautiful country home. The property is accessed by a reasonable track from behind the village - about 15 minutes drive away. There is irrigation water, but a purifier will be installed for drinking water and planning has been approved for the water deposits. There is no electricity here and solar panels woul...