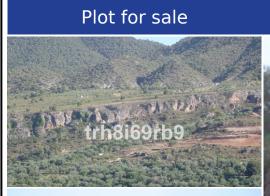

## **Description:**

Lovely piece of land in the Lecrin Valley close to the village of Albuñuelas with project approved to rebuild the existing ruin as a beautiful country home. The property is accessed by a reasonable track from behind the village - about 15 minutes drive away. There is irrigation water, but a purifier will be installed for drinking water and planning has been approved for the water deposits. There is no electricity here and solar panels woul...

• Bedrooms: 0 | • Bathrooms: 0 | • Plot: 4,875 m<sup>2</sup> | • Orientation: East | • View type: Countryside, Mountain

General: Garden (Private), Renovation Required