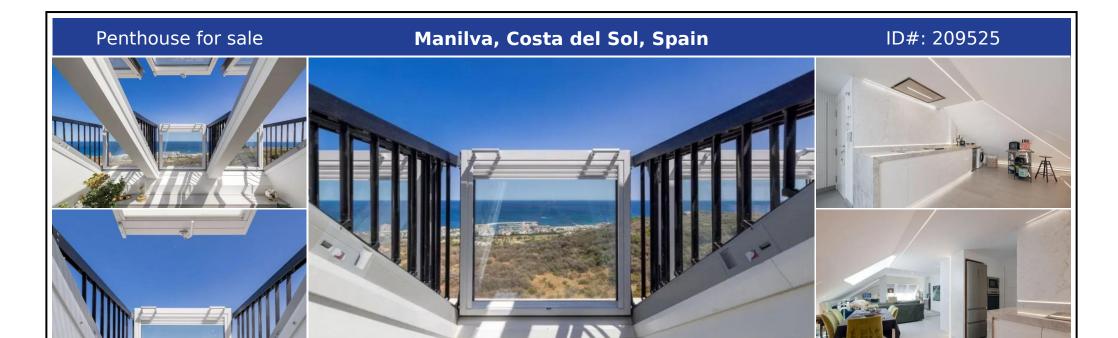

## **Description:**

Corner penthouse with stunning views of the Mediterranean Sea with an impressive panoramic view of Puerto de la Duquesa, Estepona, African coast...) and the mountain. New construction of two large bedrooms with 2 bathrooms and fitted wardrobes, large living room with views of the Mediterranean coast and (new construction) renovated and equipped with design, large kitchen equipped with latest generation appliances (Induction ceramic hob by pa...

• Bedrooms: 2 | • Bathrooms: 2 | • Build: 135 m² | • Terrace: 15 m² | • Orientation: South | • View type: Sea

General: Air Conditioning, Cold A/C, Condition Excellent, Covered terrace, Fitted Wardrobes, Fully equipped kitchen, Furnished, Garage, Garden (Shared), Gated Complex, Lift, Parking underground, Pool Communal, Private terrace