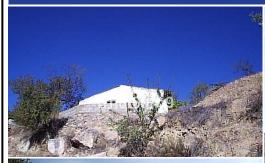

## **Description:**

Lovely finca on the outskirts of Albuñuelas in the Lecrin Valley. The property is normally accessible by a standard car but the track needs some maintenance. It is located in a hidden valley with views to the Sierra Nevada and impressive rock formations on and around the land. There are some 7,000 m2 land planted mostly with olives, apple and almond trees. The house is semi-detached with the neighbouring house LEC015406 - ideally you woul...