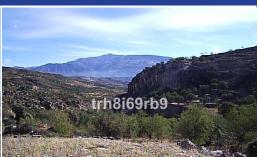

## **Description:**

Lovely finca on the outskirts of Albuñuelas in the Lecrin Valley. The property is normally accessible by a standard car but the track needs some maintenance. It is located in a hidden valley with views to the Sierra Nevada and impressive rock formations on and around the land. There are some 7,000 m2 land planted mostly with olives, apple and almond trees. The house is semi-detached with the neighbouring house LEC015406 - ideally you woul...