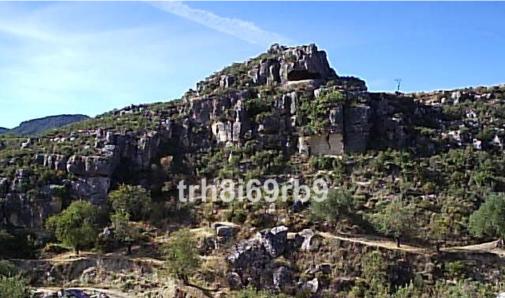

## **Description:**

Lovely finca on the outskirts of Albuñuelas in the Lecrin Valley. The property is normally accessible by a standard car but the track needs some maintenance. It is located in a hidden valley with views to the Sierra Nevada and impressive rock formations on and around the land. There are some 7,000 m2 land planted mostly with olives, apple and almond trees. The house is semi-detached with the neighbouring house LEC015406 - ideally you woul...