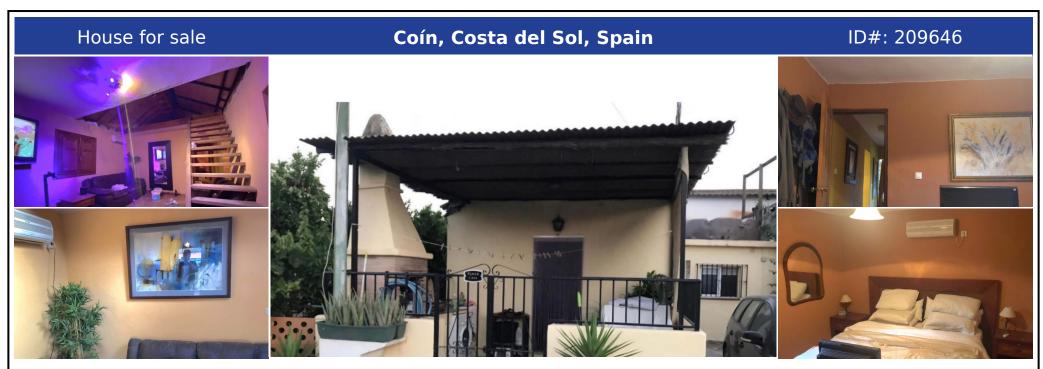

## **Description:**

A charming attached 2 bed campo property located out by the Rio Grande in Coin. This quirky little bolt hole has living room, kitchen, 2 good sized bedrooms and a large bathroom plus laundry area. Outside is a sun terrace access by a roof hatch, a covered entrance terrace with barbeque and parking space. There is no garden or land with the property, an easy maintenance lock up and go making it ideal holiday home. With a country outlook sur...

• Bedrooms: 2 | • Bathrooms: 1 | • Build: 60 m<sup>2</sup> | • Orientation: Southwest | • View type: Countryside

General: Air Conditioning, Condition Good, Electricity, Fully equipped kitchen, Furnished (option), Garden (Private), Parking private, Private terrace