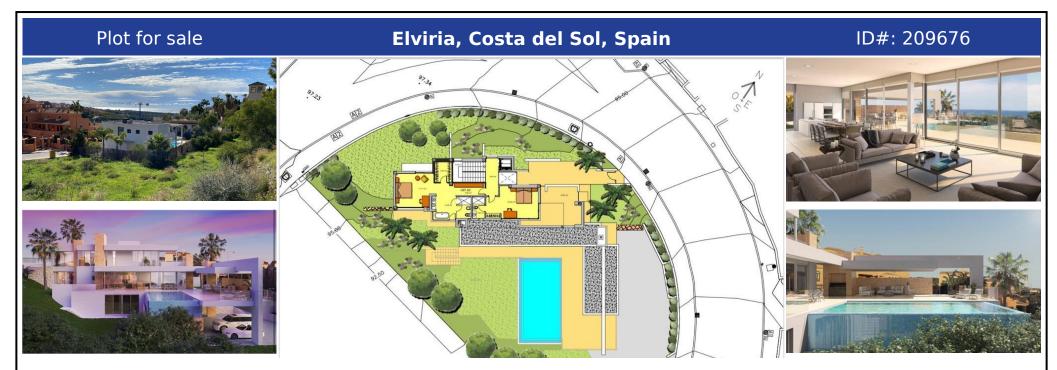

## **Description:**

This ideal plot is located in the prestigious area of Elviria, Marbella East. With a plot size of 1,140m<sup>2</sup>, an already approved project and liscence for a family sized villa totalling 600m2 approx, including terraces plus a private swimming pool. Located mountainside, this plot provides breathtaking views of the surrounding countryside, the sparkling Mediterranean Sea, and the nearby urban area. The location is ideal, with amenities, service...

• Bedrooms: 0 | • Bathrooms: 0 | • Build: 600 m<sup>2</sup> | • Orientation: Southeast | • View type: Countryside, Garden, Panoramic, Sea, Urban

General: Close To Schools, Close To Sea, Close to shops, Near transport