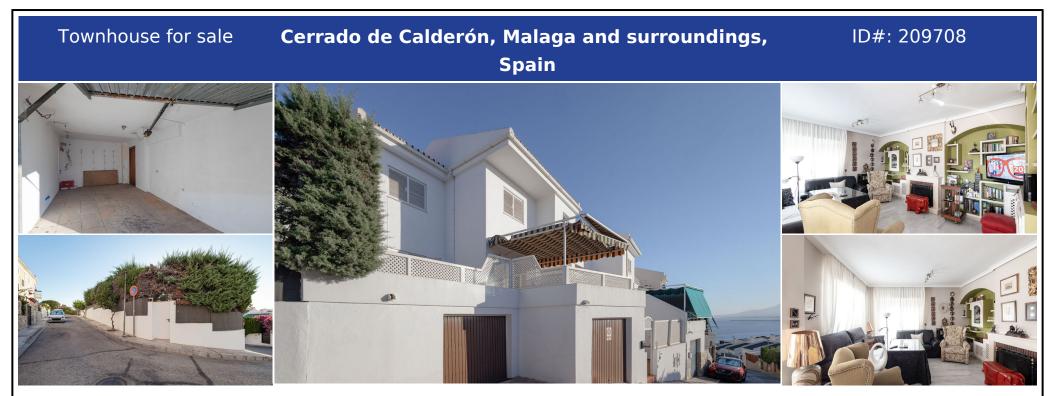

## **Description:**

Discover your dream home in the exclusive Cerrado de Calderón! This beautiful townhouse with sea views offers the perfect combination of tranquillity and proximity to all amenities. Located in a serene street, just a 10-minute walk from the beach, you will enjoy the calmness of the surroundings without giving up the convenience of having leisure areas, restaurants, schools and public transport close at hand. With its 205 m<sup>2</sup> constructed area...

• Bedrooms: 3 | • Bathrooms: 3 | • Build: 270 m<sup>2</sup> | • Orientation: South, Southeast, Southwest | • View type: Mountain, Sea, Urban

**General:** Close to port, Close To Sea, Commercial area, Condition Good, Electricity, Fireplace, Fitted Wardrobes, Fully equipped kitchen, Furnished, Garage, Garden (Private), Near transport, Parking covered, Parking More Than One, Private terrace, Renovation Required, Storage