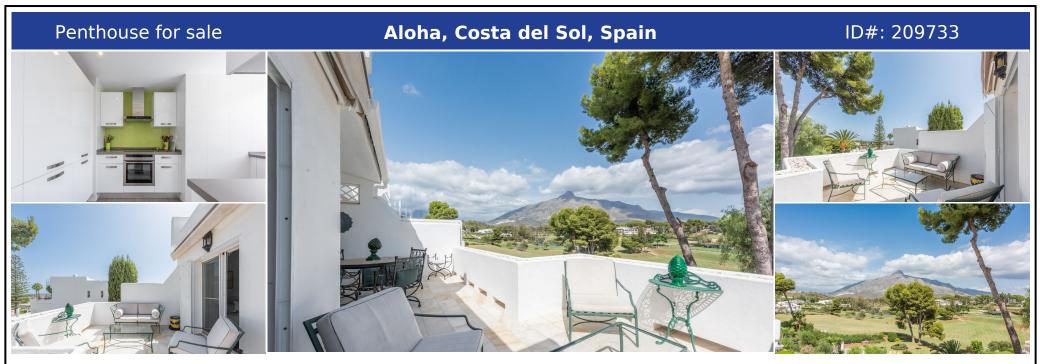

## **Description:**

A delightful top floor apartment in the highly sought-after urbanisation of Aloha. Offering spectacular, panoramic views of Aloha golf course, La Concha and down to the sea, this corner apartment has 2 bedrooms and bathrooms and a newly renovated kitchen. The entrance hall leads past the kitchen into the living and dining area and onto the beautiful terrace. The master bedroom with ensuite bathroom also leads onto the terrace and the se...

• Bedrooms: 2 | • Bathrooms: 2 | • Build: 113 m<sup>2</sup> | • Terrace: 20 m<sup>2</sup> | • Orientation: East | • View type: Golf, Mountain, Panoramic, Sea

General: Close to golf, Close To Schools, Close to shops, Cold A/C, Condition Good, Electricity, Entry phone, Fitted Wardrobes, Fully equipped kitchen, Furnished, Garden (Shared), Gated Complex, Hot A/C, Near transport, Parking communal, Parking More Than One, Pool Communal, Private terrace