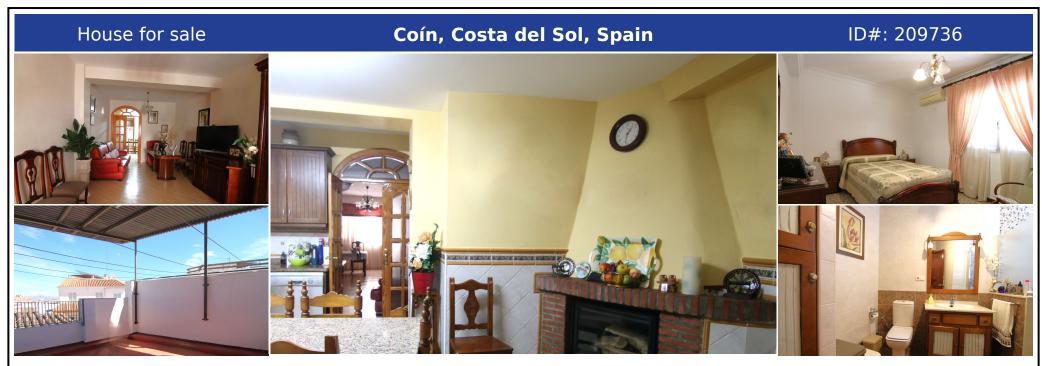

## **Description:**

Town house of 324 registered square meters distributed over three floors and with access from two different streets, in the heart of Coín, just a few steps from all essential services and leisure areas. Distributed over three floors, the ground floor, at street level, is currently distributed in two commercial premises, which will make it easier for you to start your business or enable it as a garage since the property does not have parking...

• Bedrooms: 4 | • Bathrooms: 2 | • Build: 279 m<sup>2</sup> | • Terrace: 45 m<sup>2</sup> | • Orientation: Northwest | • View type: Street

General: Close to shops, Cold A/C, Condition Excellent, Covered terrace, Electricity, Fitted Wardrobes, Fully equipped kitchen, Furnished (partially), Hot A/C, Mountain Pueblo, Near transport, Parking street, Private terrace, Village