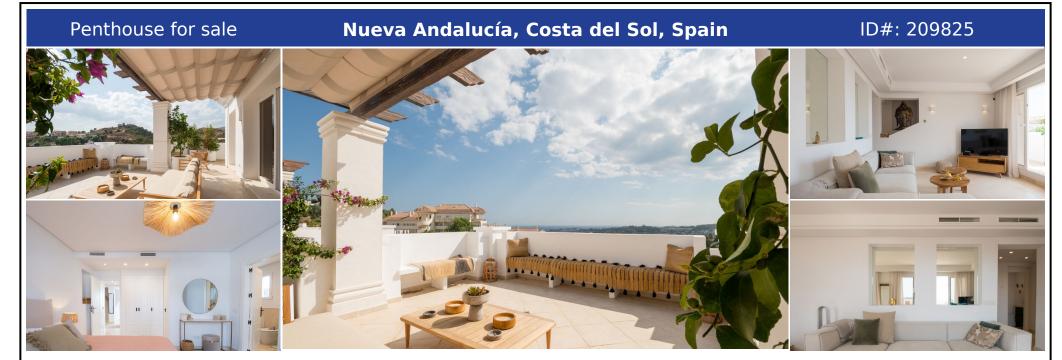

## **Description:**

Truly exceptional two-bedroom duplex penthouse apartment located within an exclusive gated development of luxury apartments in Nueva Andalucia, Marbella. This spacious and naturally bright apartment offers breathtaking views of the Mediterranean Sea and the surrounding mountains. Located near Puerto Banús Marina and general amenities, the property is part of a private residential community designed with innovative local architecture and built...

• Bedrooms: 2 | • Bathrooms: 3 | • Build: 216 m<sup>2</sup> | • Orientation: South | • View type: Garden, Mountain, Panoramic, Sea

**General:** Air Conditioning, Close To Sea, Close to shops, Close To Town, Cold A/C, Condition Excellent, Covered terrace, Electricity, Fitted Wardrobes, Fully equipped kitchen, Furnished, Furnished (option), Garage, Garden (Shared), Gated Complex, Hot A/C, Lift, Near transport, Parking underground, Pool Communal