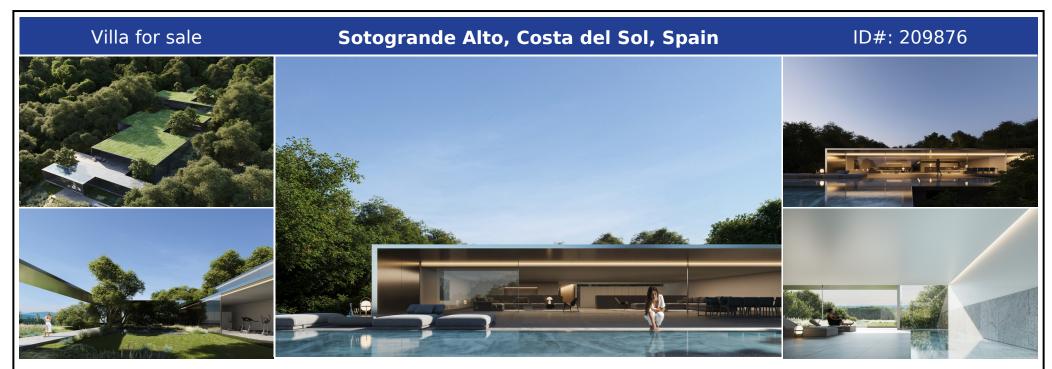

## **Description:**

Nestled in the heart of a tranquil cork-oak forestm within the serene embrace of Sotogrande in Altos de Valderrama, this two-story mansion stands as a symphony of luxury design and sustainable architecture, seamlessly integrated into its breathtaking natural surroundings. Spanning an impressive 1,742m<sup>2</sup> of built area, the home is thoughtfully distributed across a single volume that cascades gracefully down a 4,047m<sup>2</sup> plot. This design seamles...

• Bedrooms: 8 | • Bathrooms: 10 | • Build: 1,742 m<sup>2</sup> | • Terrace: 407 m<sup>2</sup> | • Orientation: South | • View type: Garden, Mountain, Panoramic, Pool, Street

General: Air Conditioning, Alarm system, Close To Schools, Close To Sea, Close To Town, Condition Excellent, Covered terrace, Electric Blinds, Fireplace, Fitted Wardrobes, Fully equipped kitchen, Furnished, Garden (Private), Kitchen Partially Fitted, Lift, Parking private, Pool Heated, Pool