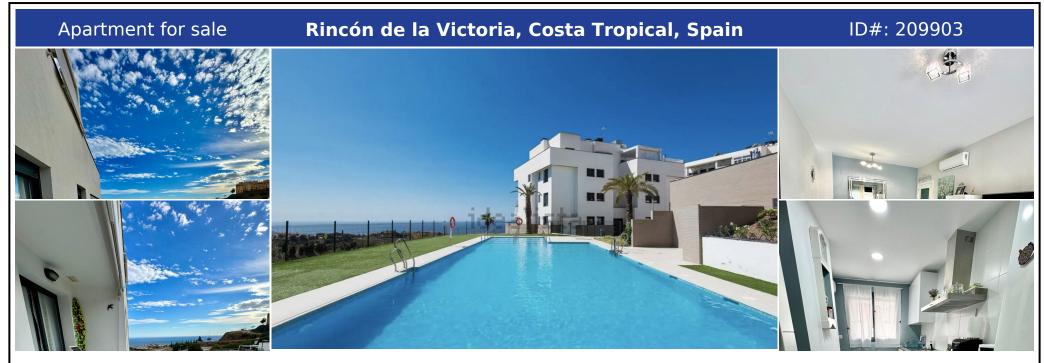

## **Description:**

This beautiful 114 m² apartment, located in a recently built development, offers the perfect balance of comfort, style, and an enviable location. With its southwest orientation, you will enjoy natural light all day in every corner of the home. As you enter, you are greeted by a spacious and bright living-dining room with direct access to a large private terrace, the perfect spot to relax while taking in the stunning views of the sea and moun...

• Bedrooms: 2 | • Bathrooms: 2 | • Build: 114 m<sup>2</sup> | • Terrace: 12 m<sup>2</sup> | • Orientation: Southwest | • View type: Mountain, Sea

General: Air Conditioning, Close To Sea, Cold A/C, Condition Excellent, Fitted Wardrobes, Fully equipped kitchen, Garage, Garden (Shared), Gated Complex, Hot A/C, Lift, Near transport, Pool Communal, Private terrace, Urbanisation