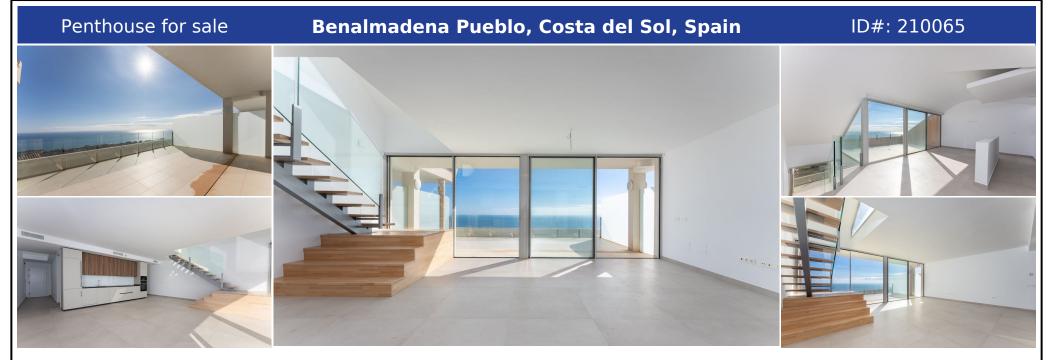

## **Description:**

Brand new south facing penthouse duplex, located in an exclusive urbanization. The property consists of hall, 2 bedrooms with built-in wardrobes and electric blinds, guest bathroom, open plan kitchen fully furnished and equipped with electricial appliances from Siemens. Spacious living-dining room that leads out to a terrace of 34m2 with panoramic sea views, the Fuengirola Bay and of the Buddist Temple. On the top floor is located the main bed...

• Bedrooms: 3 | • Bathrooms: 2 | • Build: 158 m<sup>2</sup> | • Terrace: 55 m<sup>2</sup> | • Orientation: South | • View type: Panoramic, Port, Sea

General: Air Conditioning, Condition Excellent, Covered terrace, Electricity, Entry phone, Fitted Wardrobes, Fully equipped kitchen, Furnished (No), Garden (Shared), Gated Complex, Lift, Near transport, Parking More Than One, Parking underground, Urbanisation