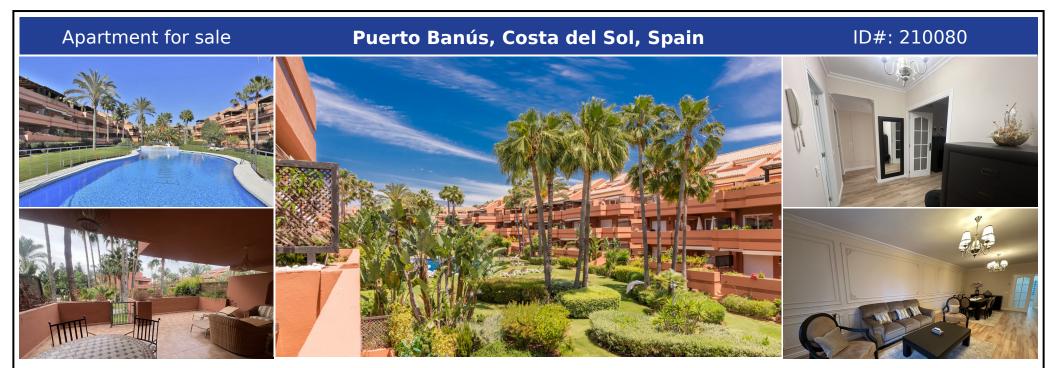

## **Description:**

This ground floor apartment with a large terrace overlooking the beautiful garden is located on the beach side between San Pedro and Puerto Banus. The apartment has 2 bedrooms, 2 bathrooms, living room, large south-facing terrace, kitchen. A parking space in the garage and a storage room are included. The urbanization has 24 hour security. The whole is surrounded by a beautiful garden with 2 large pools. The beach, San Pedro or Puerto Banus ar...

• Bedrooms: 2 | • Bathrooms: 2 | • Build: 159 m<sup>2</sup> | • Orientation: South | • View type: Garden, Pool

**General:** Air Conditioning, Close to port, Close To Sea, Close to shops, Condition Excellent, Covered terrace, Fireplace, Fitted Wardrobes, Fully equipped kitchen, Furnished, Garden (Shared), Kitchen Partially Fitted, Near transport, Parking private, Pool Communal, Private terrace, Recently Refurbished, Recently Renovated, Security 24/24