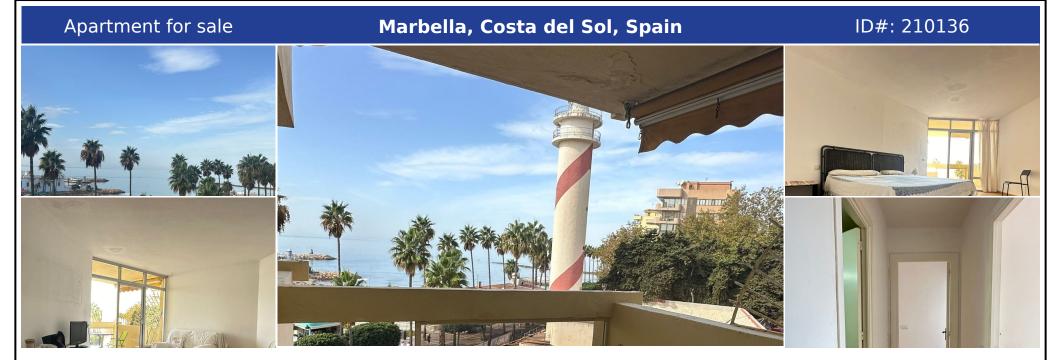

## **Description:**

Unique Opportunity in Marbella next to the Lighthouse and Promenade! This spectacular beachfront apartment in the exclusive "Edificio Marbella 2000" is located just steps away from the Marbella Lighthouse and the Promenade, making it the perfect spot to enjoy the best of coastal living. Located on the third floor, with southwest orientation, it offers breathtaking sea views, plenty of natural light, and beautiful sunsets. Although it...