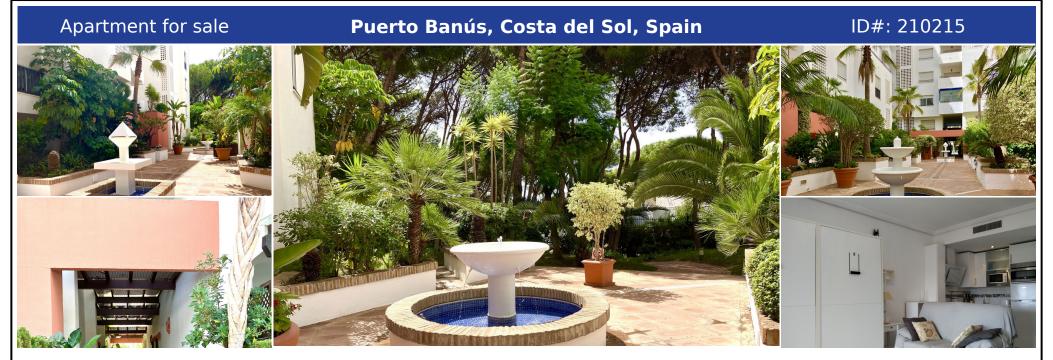

## **Description:**

Middle Floor Studio, Puerto Banús, Costa del Sol. 1 Bedroom, 1 Bathroom, Built 45 m². Setting: Beachside, Port, Close To Shops, Close To Marina, Urbanisation.

Orientation: West. Condition: Good. Pool: Communal. Climate Control: Air Conditioning. Views: Panoramic. Features: Covered Terrace, Lift, Near Transport, Private Terrace, Paddle Tennis, Tennis Court, Marble Flooring, Double Glazing. Kitchen: Fully Fitted. Garden: Communal. Se...

• Bedrooms: 1 | • Bathrooms: 1 | • Build: 45 m² | • Orientation: West | • View type: Panoramic

**General:** Air Conditioning, Close To Marina, Close to shops, Condition Good, Covered terrace, Fully equipped kitchen, Garden (Shared), Gated Complex, Lift, Near transport, Parking underground, Pool Communal, Port, Private terrace, Security 24/24