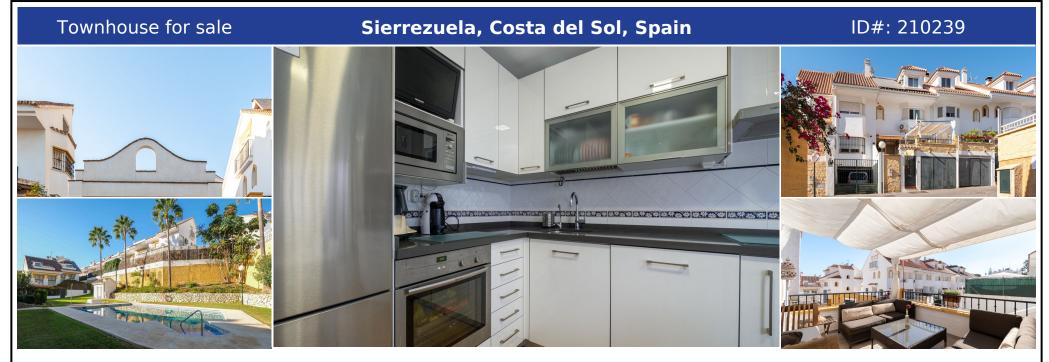

## **Description:**

This beautiful semi-detached house is located in the Olisol Urbanization, at the entrance to Sierrezuela. Its magnificent location allows you to disconnect from the city but at the same time have everything at hand: restaurants, shops, schools, bus stops, etc. It is divided into 4 floors. In the lower part is the garage with capacity for two cars, woodshed and a storage room. On the first floor there is a spacious living room, with access to...

• Bedrooms: 4 | • Bathrooms: 4 | • Build: 235 m<sup>2</sup> | • Terrace: 50 m<sup>2</sup> | • Orientation: North, South | • View type: Garden, Mountain, Street, Urban

General: Air Conditioning, Covered terrace, Electricity, Entry phone, Fireplace, Fitted Wardrobes, Fully equipped kitchen, Furnished (No), Garden (Shared), Gated Complex, Parking covered, Parking More Than One, Parking private, Pool Communal, Private terrace, Satellite TV, Telephone, Urbanisation