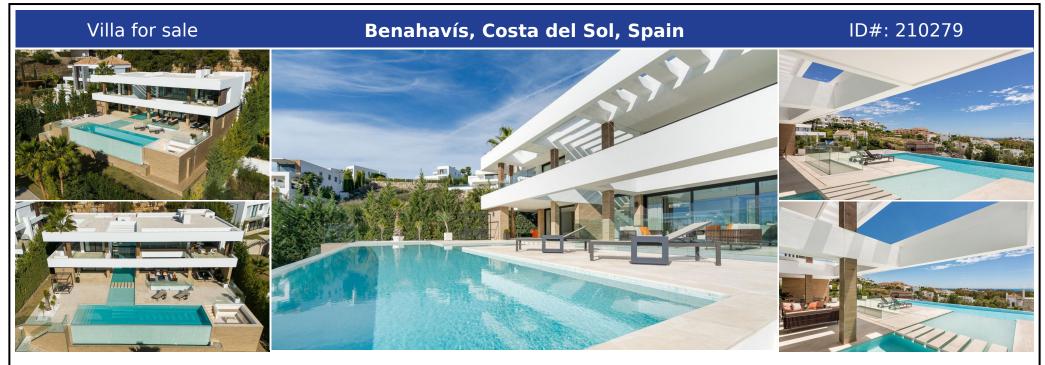

## **Description:**

This newly constructed, state-of-the-art villa is situated on an elevated plot in Benahavis, providing breathtaking panoramic views of the sea and an abundance of natural light due to its south-facing position. Nestled within a secure gated community at the end of a tranquil cul-de-sac, this property offers an exceptional combination of privacy and security, while remaining just a short drive from the lively beach scenes of Puerto Banús and M...

• Bedrooms: 5 | • Bathrooms: 5 | • Build: 625 m<sup>2</sup> | • Terrace: 97 m<sup>2</sup> | • Orientation: South | • View type: Mountain, Panoramic, Sea

General: Air Conditioning, Close To Schools, Close to shops, Close To Town, Cold A/C, Condition Excellent, Covered terrace, Fitted Wardrobes, Fully equipped kitchen, Furnished, Garden (Private), Gated Complex, Hot A/C, Parking covered, Parking More Than One, Parking private, Pool Private, Pre Installed A/C, Private terrace, Satellite TV