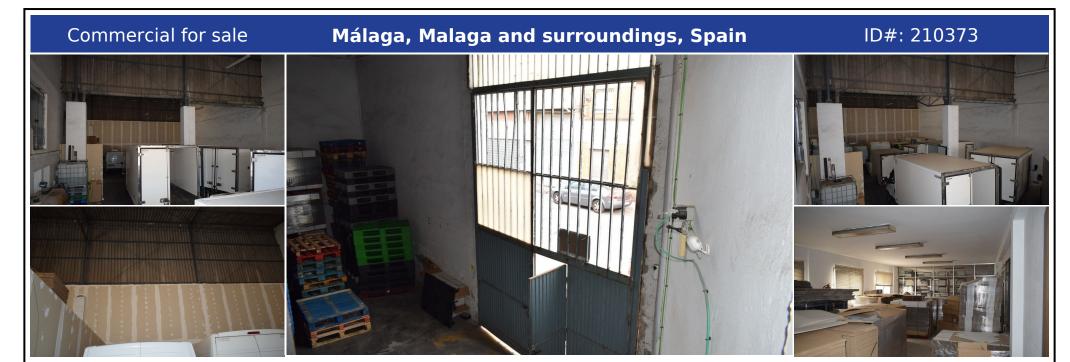

## **Description:**

For sale in the polygon of the sugar company is this industrial ship of almost 1,200 m2, which has been divided into three similar naves of 400 m2 each with independent entrance, the height of the ship goes from 6 meters to 10 meters, It can be done up to three floors, a second floor of 100 m2 was built for offices, changing rooms and bathroom. It is currently used as a garage for vans and trucks for its great gate and amplitude of the ship.