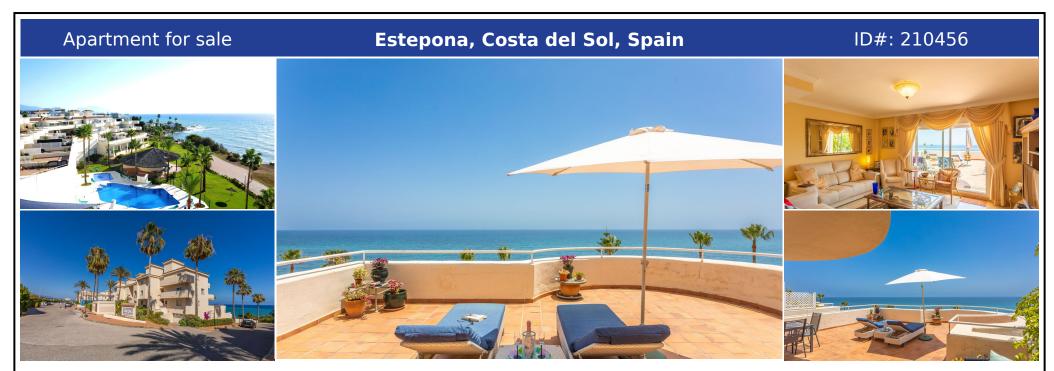

## **Description:**

FRONT LINE BEACH APARTMENT with LARGE 77 m2 TERRACE with ALL FACING THE SEA. Good quality 2Bed/2Bathroom with LARGE LIVING ROOM and direct access to the terrace from the living room and master bedroom. Thanks to its ELEVATED POSITION, enjoy PANORAMIC VIEWS OF THE SEA, BEACH AND COAST OF AFRICA, the sunrise is a spectacle from this position. Located between ESTEPONA and the attractive Puerto Duquesa, both 5 minutes by car and where you can fin...

• Bedrooms: 2 | • Bathrooms: 2 | • Build: 95 m<sup>2</sup> | • Terrace: 77 m<sup>2</sup> | • Orientation: South | • View type: Beach, Garden, Mountain, Panoramic, Pool, Sea, Street

General: Air Conditioning, Bargain, Beachfront, Beachside, Central Heating, Cheap, Children's Pool, Close to port, Close to shops, Cold A/C, Condition Excellent, Covered terrace, Electricity, Entry phone, Fitted Wardrobes, Fully equipped kitchen, Furnished (No), Garden (Shared), Hot A/C, Near