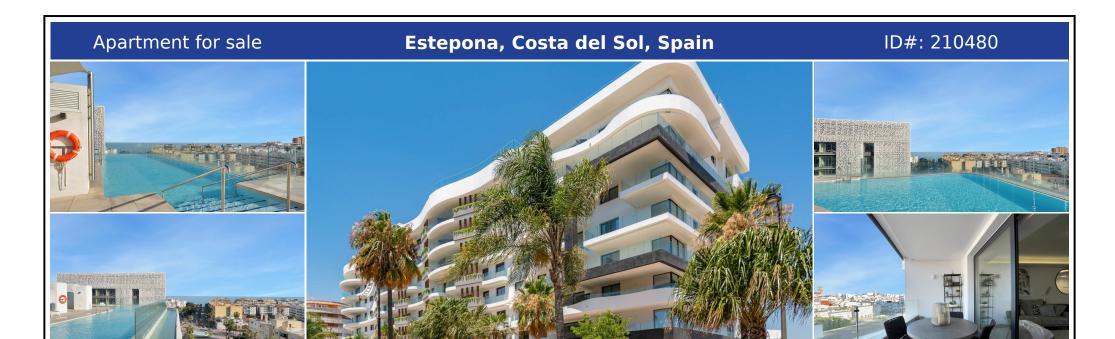

## **Description:**

Just a few steps from the beach and the sea, we find Residencial Infinity, a building with a spectacular design and with this flat that presents a luxury finish, with furnished kitchen, complete bathrooms, terrace with luminous views to the historic centre thanks to the careful orientation of the building. It also has an underground parking space and storage room. The owners have chosen Infinity to fully enjoy the city and the Mediterranean b...

• Bedrooms: 2 | • Bathrooms: 2 | • Build:  $100 \text{ m}^2$  | • Terrace: 7 m² | • Orientation: East | • View type: Panoramic, Street, Urban

General: Air Conditioning, Central Heating, Close to port, Close To Sea, Close to shops, Condition Excellent, Covered terrace, Electric Blinds, Entry phone, Fitted Wardrobes, Fully equipped kitchen, Lift, Near transport, Parking private, Pool Communal