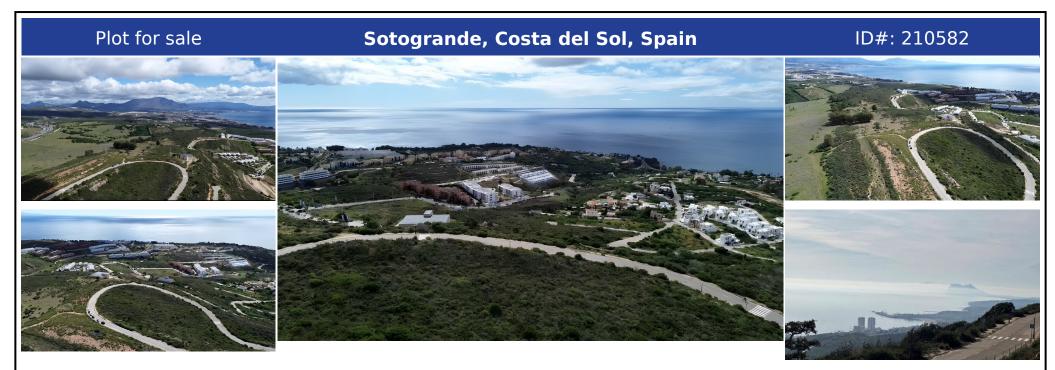

## **Description:**

Nestled in the prestigious and sought-after area of Sotogrande, this exceptional plot spanning 9,300 square meters presents an extraordinary investment opportunity. Boasting awe-inspiring panoramic views that stretch across the sparkling waters of the Mediterranean Sea, Gibraltar's iconic rock formation, and the majestic continent of Africa, this parcel of land promises a privileged lifestyle in an idyllic setting. One of the standout fe...

• Bedrooms: 0 | • Bathrooms: 0 | • Plot: 9,320 m<sup>2</sup> | • View type: Countryside, Garden, Mountain, Panoramic, Sea, Street, Urban

General: Close To Schools, Close To Town