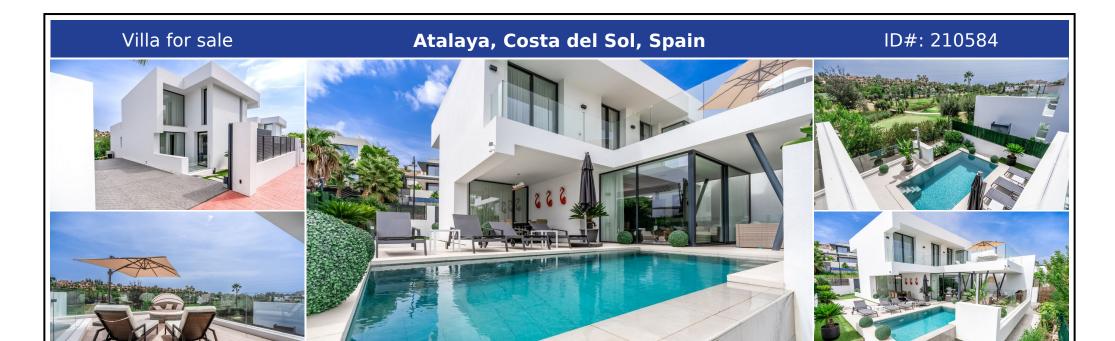

## **Description:**

Detached Villa, Atalaya, Costa del Sol. 5 Bedrooms, 5 Bathrooms, Built 360 m², Terrace 140 m², Garden/Plot 490 m². Setting: Frontline Golf, Close To Golf, Close To Shops, Close To Town, Close To Schools. Orientation: East. Condition: Excellent, New Construction. Pool: Private, Heated. Climate Control: Air Conditioning, Hot A/C, Cold A/C. Views: Golf, Garden, Pool. Features: Covered Terrace, Fitted Wardrobes, Private Terrace, Solariu...

• Bedrooms: 5 | • Bathrooms: 5 | • Build: 348 m² | • Terrace: 140 m² | • Orientation: East | • View type: Garden, Golf, Pool

General: Air Conditioning, Alarm system, Close to golf, Close to shops, Close To Town, Cold A/C, Condition Excellent, Covered terrace, Electric Blinds, Electricity, Fitted Wardrobes, Fully equipped kitchen, Furnished, Garden (Private), Hot A/C, Kitchen-Lounge, Parking covered, Parking More Than One, Parking private, Pool Heated, Pool Private, Private terrace, Security 24/24, Solarium