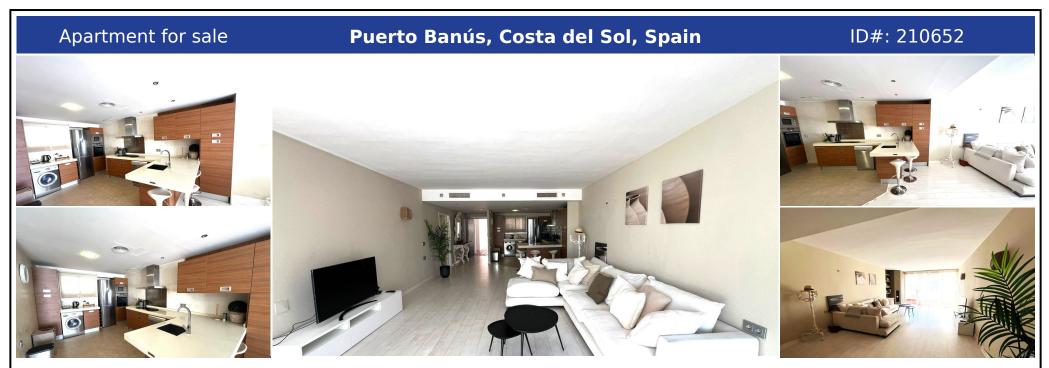

## **Description:**

Stunning reformed apartment on the port of Puerto Banus, facing south west with views across to the street as indicated in the photos, Large open plan kitchen leading into the lounge dining area, which in turn opens out to the terrace. mater bedroom with ensuite, 2 further bedrooms and family bathroom. the building is situated at the end of the Marina for reference above santander bank this makes a perfect holiday home, permanent living or...

• Bedrooms: 3 | • Bathrooms: 2 | • Build: 124 m<sup>2</sup> | • Terrace: 15 m<sup>2</sup> | • Orientation: Southwest | • View type: Mountain, Panoramic, Street

General: Air Conditioning, Close To Sea, Close To Town, Condition Excellent, Covered terrace, Fully equipped kitchen, Furnished, Garage, Gated Complex, Lift, Parking underground, Port, Private terrace, Recently Renovated