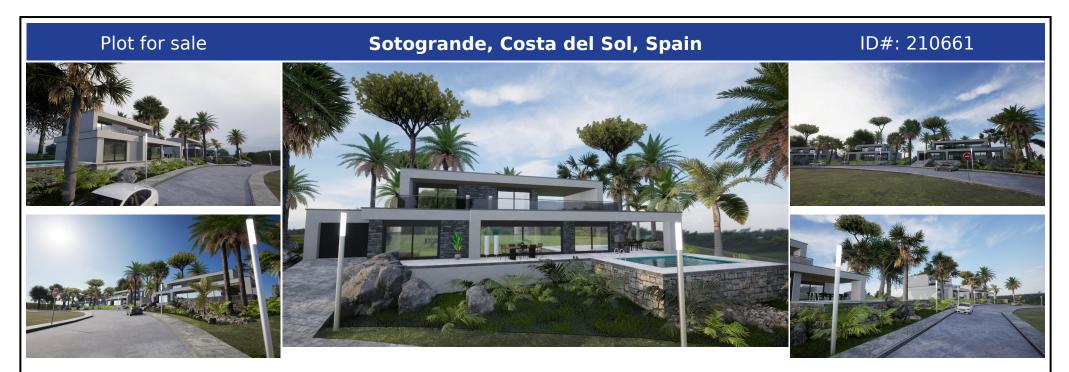

## **Description:**

Nestled in the prestigious and sought-after area of Sotogrande, this exceptional plot spanning 9,300 square meters presents an extraordinary investment opportunity. Boasting awe-inspiring panoramic vistas that stretch across the sparkling waters of the Mediterranean Sea, Gibraltar's iconic rock formation, and the majestic continent of Africa, this parcel of land promises a privileged lifestyle in an idyllic setting. One of the standout f...

• Bedrooms: 0 | • Bathrooms: 0 | • Plot: 9,320 m<sup>2</sup> | • View type: Countryside, Garden, Mountain, Panoramic, Sea, Street, Urban

General: Close To Schools, Close To Town