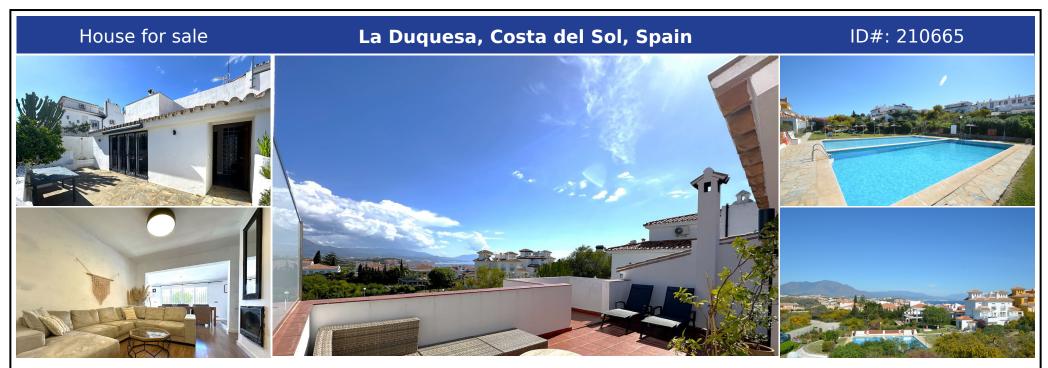

## **Description:**

FANTASTIC CORNER TOWNHOUSE WITH TERRACE AND PANORAMIC SEA AND MOUNTAIN VIEWS. Located in the area of La Duquesa, in a quiet complex surrounded by nature. The house has been recently renovated, with a modern and uncluttered design. Distributed over two floors, on the lower floor we find the spacious living room with fireplace, dining room, separate kitchen, two bedrooms, two bathrooms and a large patio, on the upper floor the master bedroom wit...

• Bedrooms: 3 | • Bathrooms: 2 | • Build: 125 m<sup>2</sup> | • Terrace: 60 m<sup>2</sup> | • Orientation: Northeast | • View type: Countryside, Mountain, Panoramic, Sea, Street

General: Close to port, Close To Sea, Close to shops, Condition Excellent, Electricity, Fireplace, Fitted Wardrobes, Fully equipped kitchen, Furnished (option), Garden (Shared), Parking open, Pool Communal, Private terrace, Satellite TV, Solarium, Telephone