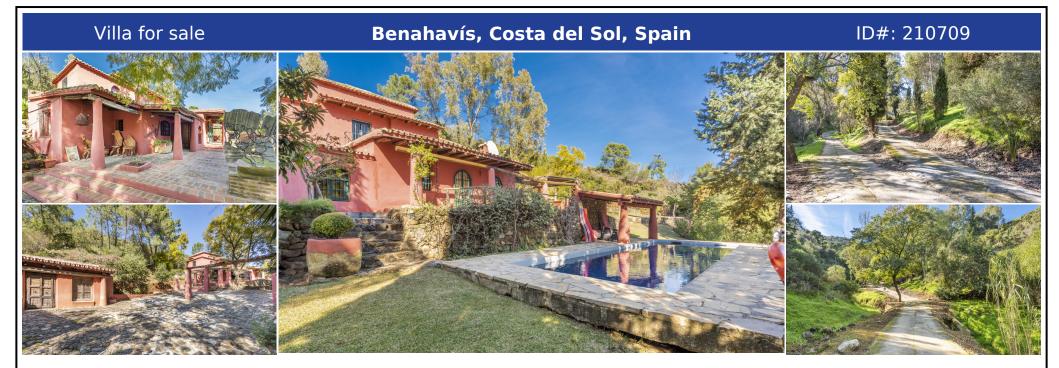

## **Description:**

Beautiful Land 17,051 m2, with unique development potential on the edge of the village next to the town centre of Benahavís town, with many possibilities due to its ideal situation, with only one main entrance and same exit giving privacy and tranquility. Within the 17.051 m2 plot there are two villas. Main: 5 Bedrooms, 3 Bathrooms. Within walking distance from the village centre, this is an ideal quiet family holiday home with views over the...

• Bedrooms: 5 | • Bathrooms: 4 | • Build: 522 m² | • Terrace: 41 m² | • Orientation: Southwest | • View type: Garden, Mountain

General: Air Conditioning, Close To Town, Condition Excellent, Condition Good, Covered terrace, Fitted Wardrobes, Fully equipped kitchen, Furnished (option), Garden (Private), Parking private, Pool Private, Private terrace, Storage