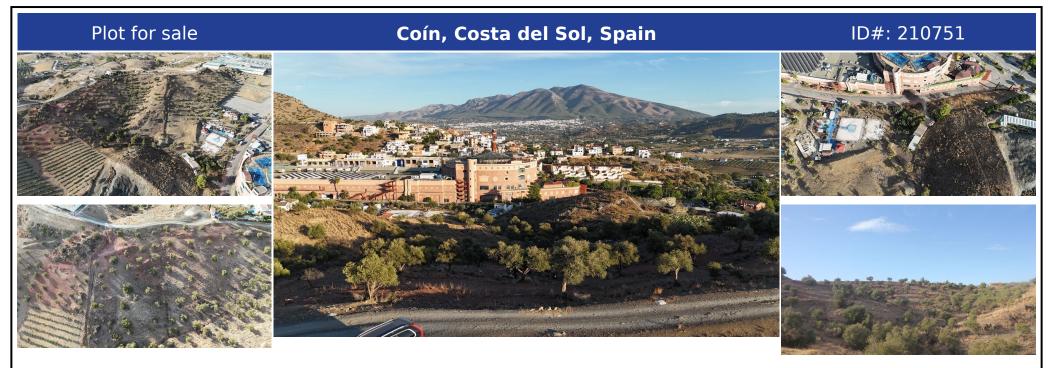

## **Description:**

This expansive rural plot, located in Coín (Málaga), offers an excellent investment opportunity. Spanning 14,751m², the land is ideally positioned near the La Trocha Shopping Center and surrounded by emerging residential developments, indicating strong potential for future reclassification to urban use. With easy access to key amenities and proximity to the heart of Coín, this plot offers endless possibilities for developers or investors ...