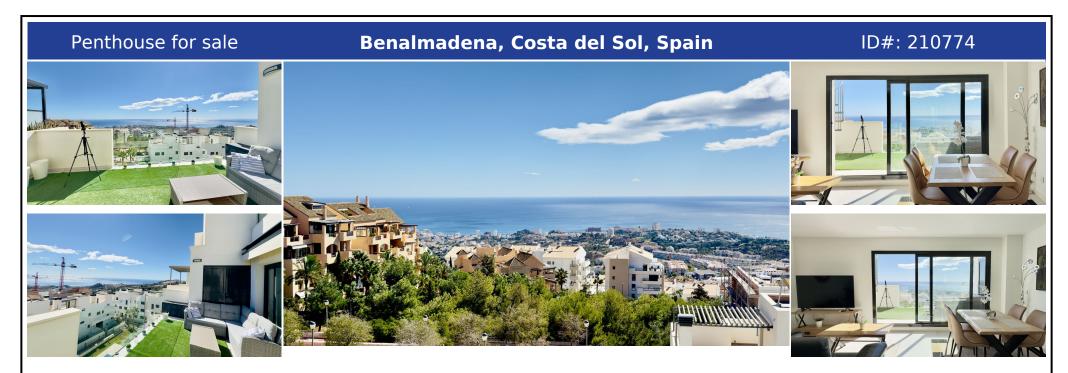

## **Description:**

Luxurious 2 Bed Penthouse with Amazing Sea Views in Benalmadena This beautiful 2-bedroom, 2-bathroom penthouse in Benalmadena offers high-quality finishes throughout, creating a luxurious atmosphere. The smart, modern floor plan optimizes space for comfortable living. The outdoor areas are a standout feature, with a south facing lower terrace that enjoys a lot of sun, and a large rooftop terrace with amazing sea views and sunshine all day. A ...

• Bedrooms: 2 | • Bathrooms: 2 | • Build: 92 m<sup>2</sup> | • Terrace: 80 m<sup>2</sup> | • Orientation: South, Southeast, Southwest | • View type: Beach, Forest, Garden, Mountain, Panoramic, Pool, Sea