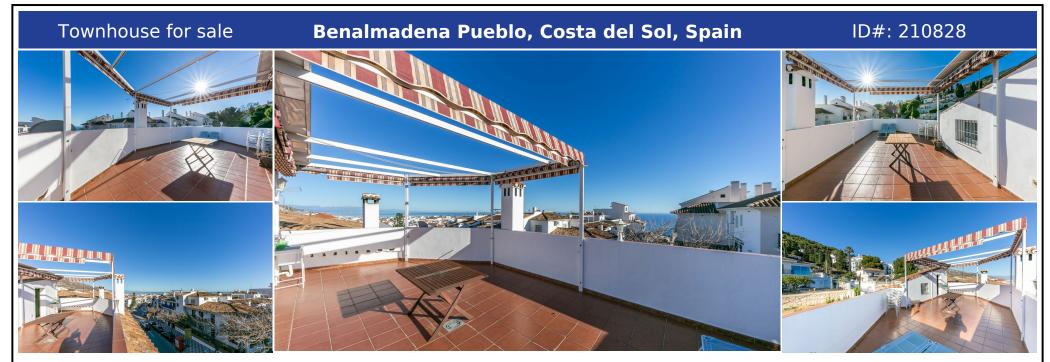

## **Description:**

Spectacular corner townhouse in Benalmádena Pueblo with beautiful views and close to all amenities. It is distributed as follows: Ground Floor: Entrance hall, spacious living room with fireplace and access to a large terrace that runs along the front and side of the house, offering sea views. Large fully furnished independent kitchen with dining area. First floor: Large area ideal for office space, laundry room, storage room, or play area, ...

• Bedrooms: 3 | • Bathrooms: 2 | • Build: 170 m<sup>2</sup> | • Terrace: 67 m<sup>2</sup> | • Orientation: South, West | • View type: Mountain, Panoramic, Sea, Street, Urban

General: Air Conditioning, Alarm system, Close To Schools, Condition Excellent, Covered terrace, Electric Blinds, Electricity, Fitted Wardrobes, Fully equipped kitchen, Furnished (option), Garage, Kitchen-Lounge, Near transport, Parking covered, Private terrace, Village